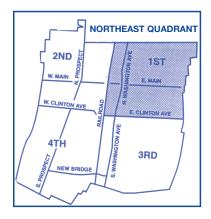

# **NORTHEAST - QUADRANT 1**

- **G** Garbage Pick Up Tuesdays & Fridays
- V Vegetative Waste Pick-Up
- B Bulk Pick-Up
- Christmas Tree Pick-Up
- H Holiday Borough Offices Closed
- Change in Schedule

R Single Stream Recycling Pick-Up Every Monday