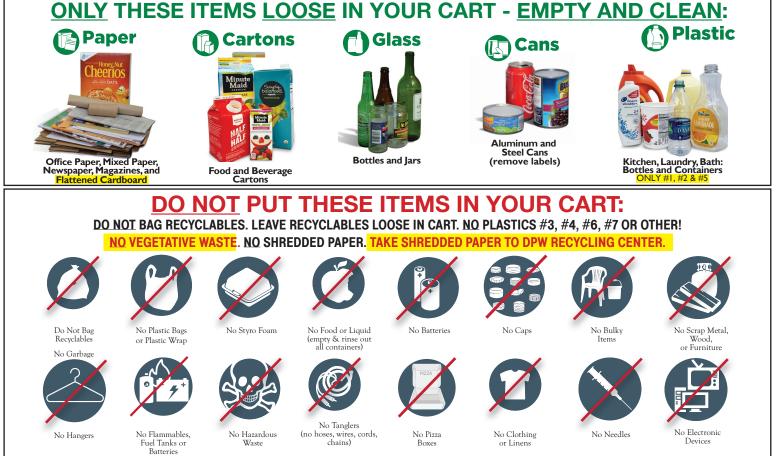

### SINGLE STREAM RECYCLING (R)

## PAPER, BOTTLES, CANS, PLASTICS & CARTONS (R) ALL TOGETHER IN SAME CART EACH WEEK

RECYCLING PICK-UP: Every Monday (except for Holidays) RECYCLING MUST BE PLACED CURBSIDE BY 6:00 AM All recyclable items go together in the Borough recycling cart each week (cart with Green lid). RECYCLING DROP-OFF CENTER: Twin-Boro Lane (by the old Hockey Courts), Mon-Fri 8am-3pm, Sat 9am-1pm, Sun 1pm-4pm

The ONLY plastics we accept curbside or at recycling center are: #1, #2 & #5 A A ONLY BUSINESS CARDBOARD PICKED UP CURBSIDE EVERY WEDNESDAY.

Bring ONLY these electronics to RECYCLING CENTER: Computers, laptops, desktop printers, desktop fax machines, computer monitors, televisions, tablets. 198 N. Washinton Avenue, Bergenfield, Mon-Fri 8am-3pm