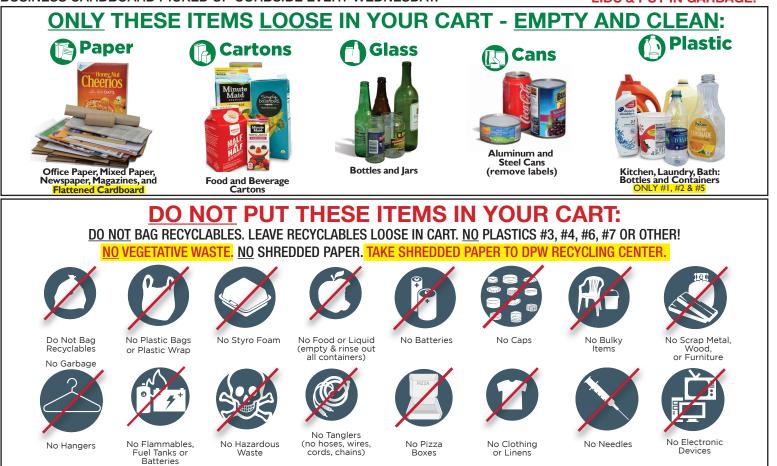

## **SINGLE STREAM RECYCLING (R)**

#### PAPER, BOTTLES, CANS, PLASTICS & CARTONS (R) ALL TOGETHER IN SAME CART EACH WEEK RECYCLING PICK-UP: Every Monday (except for Holidays) RECYCLING MUST BE PLACED CURBSIDE BY 6:00 AM

All recyclable items go together in the Borough recycling cart each week (cart with Green lid). RECYCLING DROP-OFF CENTER: 198 N. Washington Ave., behind DPW Building, Mon-Fri 8am-3pm, Sat 9am-1pm, Sun 1pm-4pm The ONLY plastics we accept curbside or at recycling center are: #1, #2 & #5 1 2 5 ONLY BUSINESS CARDBOARD PICKED UP CURBSIDE EVERY WEDNESDAY.