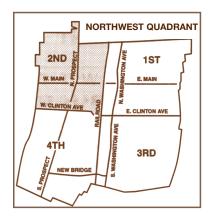

# **NORTHWEST - QUADRANT 2**

- **G** Garbage Pick Up Mondays & Thursdays
- **Vegetative Waste Pick-Up**
- **B** Bulk Pick-Up
- **Christmas Tree Pick-Up**
- Holiday Borough Offices Closed
  - Change in Schedule