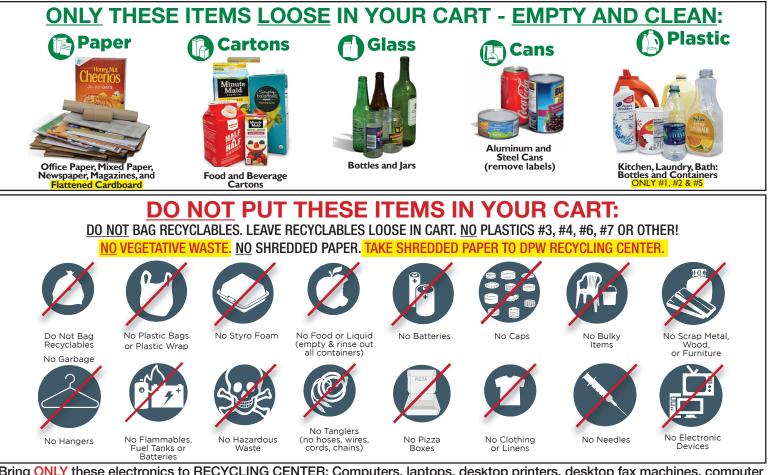

## **SINGLE STREAM RECYCLING (R)**

#### PAPER, BOTTLES, CANS, PLASTICS & CARTONS (R) ALL TOGETHER IN SAME CART EACH WEEK RECYCLING PICK-UP: Every Tuesday (except for Holidays) RECYCLING MUST BE PLACED CURBSIDE BY 6:00 AM

All recyclable items go together in the Borough recycling cart each week (cart with Green lid). RECYCLING DROP-OFF CENTER: 198 N. Washington Ave., behind DPW Building, Mon-Fri 8am-3pm, Sat 9am-1pm, Sun 1pm-4pm The ONLY plastics we accept curbside or at recycling center are: #1, #2 & #5 1 2 5 ONLY BUSINESS CARDBOARD PICKED UP CURBSIDE EVERY WEDNESDAY.